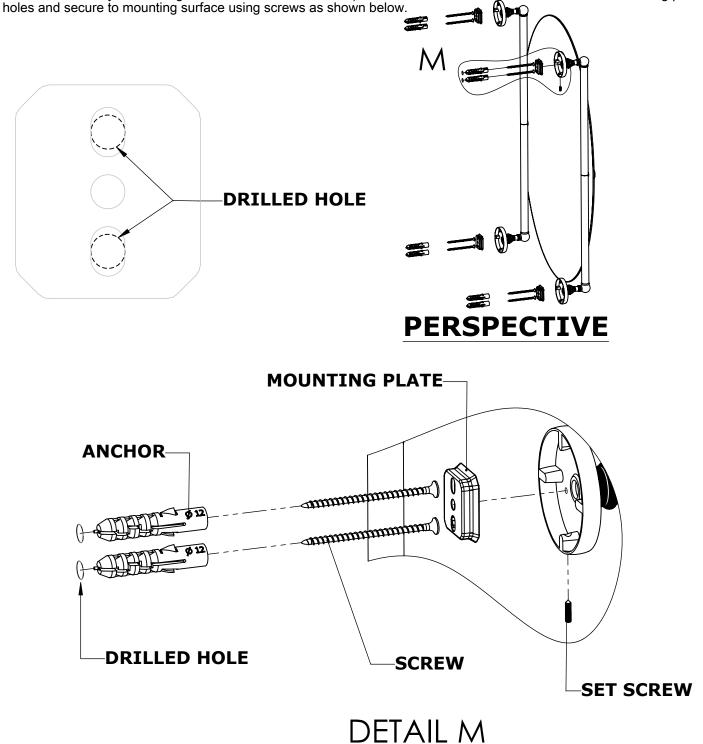

#### Step 1: Drill holes in Wall for screw anchors and attach Mounting Plate to Wall

Determine your desired location for installation and make a mark for the location of the mounting plate. Remove mounting plate from backplate by loosening set screw in backplate as pictured below. Place center hole of mounting plate over mark made above. Make 2 marks where mounting screws will be placed as shown below. Drill hole at each of the marks. (You may substitute other style mounting anchors or screws if desired). Place anchors into the holes made. Place mounting plate over holes and secure to mounting surface using screws as shown below.