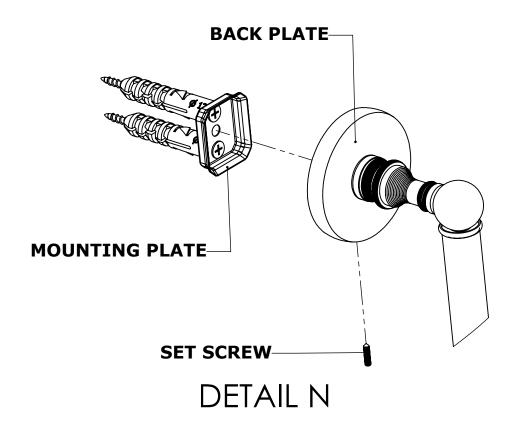

# **INSTALLATION INSTRUCTIONS**

**Step 2:** Attach Bracket to Mounting Plate.

Place bracket on mounting plate and secure by tightening set screw as shown below.