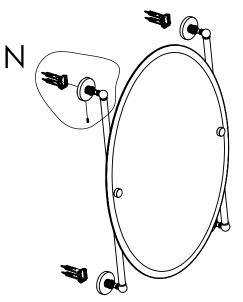

# **INSTALLATION INSTRUCTIONS**

**Step 2:** Attach Bracket to Mounting Plate.

Place bracket on mounting plate and secure by tightening set screw as shown below.